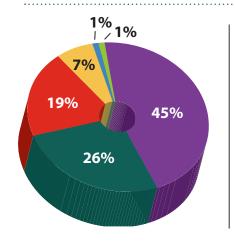

| 13-34                                              | 11-31                                           | 14-31                                                  | 11-33                                         | 16-31                                           | 14-34                                              |
| HS GPA                  |                                                       | 3.24                                               | 3.28                                               | 3.1                                             | 3.27                                                   | 3.45                                          | 3.14                                            | 3.39                                               |

# The LC has helped me academically



| Answer                     | <b>Total Counts</b> | <b>Total Respondents</b> |
|----------------------------|---------------------|--------------------------|
| Strongly Agree             | 53                  | 274                      |
| Agree                      | 123                 | 274                      |
| Neither Agree nor Disagree | 72                  | 274                      |
| Disagree                   | 20                  | 274                      |
| Strongly Disagree          | 4                   | 274                      |
| N/A                        | 2                   | 274                      |

# The LC has helped me develop new friendships



| Answer                     | <b>Total Counts</b> | <b>Total Respondents</b> |
|--------------------------