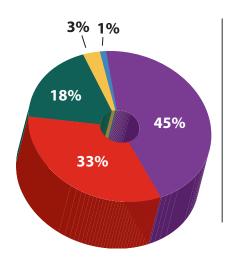

# Do you engage in social activities with students from your Freshman Quest trip?