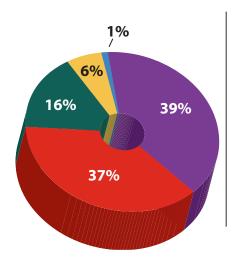

| 274                      |



### My LC enhances connections between and among students



| Answer                     | <b>Total Counts</b> | <b>Total Respondents</b> |
|----------------------------|---------------------|--------------------------|
| Strongly Agree             | 150                 | 274                      |
| Agree                      | 106                 | 274                      |
| Neither agree nor disagree | 9                   | 274                      |
| Disagree                   | 7                   | 274                      |
| Strongly Disagree          | 2                   | 274                      |
| N/A                        | 0                   | 274                      |

### My LC has helped me transition to collegiate-level learning



| Answer                     | <b>Total Counts</b> | <b>Total Respondents</b> |
|----------------------------|---------------------|--------------------------|
| Strongly Agree             | 101                 | 274                      |
| Agree                      | 108                 | 274                      |
| Neither agree nor disagree | 44                  | 274                      |
| Disagree                   | 17                  | 274                      |
| Strongly Disagree          | 3                   | 274                      |
| N/A                        | 1                   | 274                      |



### My overall experience with my LC at WSU is positive



| Answer                     | <b>Total Counts</b> | <b>Total Respondents</b> |
|---------------