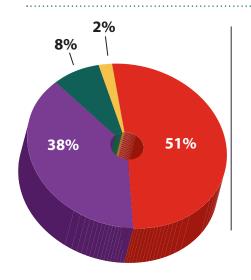

| 274                      |

### My LC has helped me transition to collegiate-level learning



| Answer                     | <b>Total Counts</b> | <b>Total Respondents</b> |
|----------------------------|---------------------|--------------------------|
| Strongly Agree             | 101                 | 274                      |
| Agree                      | 108                 | 274                      |
| Neither agree nor disagree | 44                  | 274                      |
| Disagree                   | 17                  | 274                      |
| Strongly Disagree          | 3                   | 274                      |
| N/A                        | 1                   | 274                      |



### My overall experience with my LC at WSU is positive



| Answer                     | <b>Total Counts</b> | <b>Total Respondents</b> |
|----------------------------|---------------------|--------------------------|
| Strongly Agree             | 141                 | 274                      |
| Agree                      | 103                 | 274                      |
| Neither agree nor disagree | 22                  | 274                      |
| Disagree                   | 6                   | 274                      |
| Strongly Disagree          | 1                   | 274                      |
| N/A                        | 1                   | 274                      |

### I could contribute more than I have to the success of my LC



| Answer                     | <b>Total Counts</b> | <b>Total Respondents</b> |
|---------