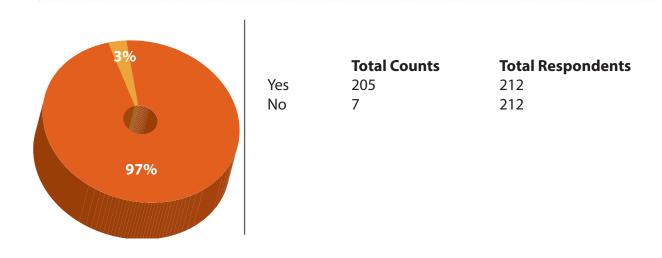

274                      |
| Neither agree nor disagree | 14                  | 274                      |
| Disagree                   | 8                   | 274                      |
| Strongly Disagree          | 3                   | 274                      |
| N/A                        | 1                   | 274                      |

#### How do you feel about the length of your Freshman Quest trip?



|            | <b>Total Counts</b> | <b>Total Respondents</b> |
|------------|---------------------|--------------------------|
| Too Short  | 43                  | 212                      |
| Just Right | 154                 | 212                      |
| Too Long   | 15                  | 212                      |



# Did you make new friends on your Freshman Quest trips?



# Do you study with other students from your Freshman Quest trip?



# Do you engage in social activities with students from your Freshman Quest trip?



# Do you study or engage in social activities with students from other Freshman Quest trips?





# Do you feel your writing ability has improved over the course of the first semester?

(Question not in 2012, 2013, and 2014)



# Did the trip provide information that was not covered in the on-campus orientation?



**KEY**■ Yes ■ No

### Did you accomplish the goals you set for yourself on the trip?



# Do you have any regrets from this trip?



#### Did the trip help prepare you for life in college?



### Overall, how would you rate LC Quest Trip?



# Did the trip help prepare you for life in college?



| Answer                 | <