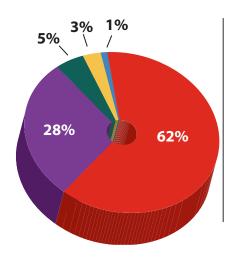

#### My LC fosters academic success

| Answer                     | <b>Total Counts</b> | <b>Total Respondents</b> |
|----------------------------|---------------------|--------------------------|
| Strongly Agree             | 120                 | 274                      |
| Agree                      | 111                 | 274                      |
| Neither agree nor disagree | 33                  | 274                      |
| Disagree                   | 7                   | 274                      |
| Strongly Disagree          | 2                   | 274                      |
| N/A                        | 0                   | 274                      |