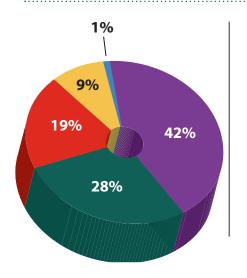

# Do you engage in social activities with students from your Freshman Quest trip?