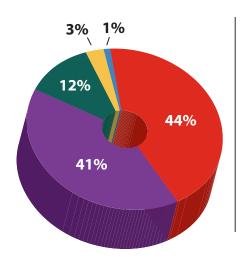

# Do you engage in social activities with students from your Freshman Quest trip?