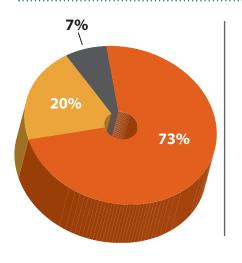

#### How do you feel about the length of your Freshman Quest trip?

|            | <b>Total Counts</b> | <b>Total Respondents</b> |
|------------|---------------------|--------------------------|
| Too Short  | 43                  | 212                      |
| Just Right | 154                 | 212                      |
| Too Long   | 15                  | 212                      |