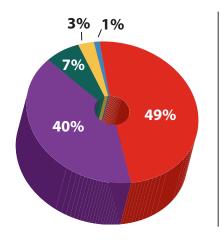

| 3.39                                               |

# The LC has helped me academically



| Answer                     | <b>Total Counts</b> | <b>Total Respondents</b> |
|----------------------------|---------------------|--------------------------|
| Strongly Agree             | 53                  | 274                      |
| Agree                      | 123                 | 274                      |
| Neither Agree nor Disagree | 72                  | 274                      |
| Disagree                   | 20                  | 274                      |
| Strongly Disagree          | 4                   | 274                      |
| N/A                        | 2                   | 274                      |

# The LC has helped me develop new friendships



| Answer                     | <b>Total Counts</b> | <b>Total Respondents</b> |
|----------------------------|---------------------|--------------------------|
| Strongly Agree             | 134                 | 274                      |
| Agree                      | 110                 | 274                      |
| Neither Agree nor Disagree | 20                  | 274                      |
| Disagree                   | 7                   | 274                      |
| Strongly Disagree          | 3                   | 274                      |
| N/A                        | 0                   | 274                      |



### The LC supports my personal goals



| Answer                     | <b>Total Counts</b> | <b>Total Respondents</b> |
|----------------------------|----