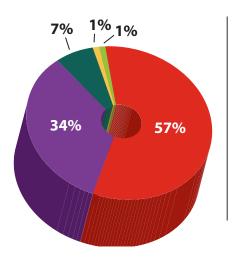

| 274                      |

# The LC supports my potential professional interests



| Answer                     | <b>Total Counts</b> | <b>Total Respondents</b> |
|----------------------------|---------------------|--------------------------|
| Strongly Agree             | 70                  | 274                      |
| Agree                      | 107                 | 274                      |
| Neither agree nor disagree | 73                  | 274                      |
| Disagree                   | 16                  | 274                      |
| Strongly Disagree          | 5                   | 274                      |
| N/A                        | 3                   | 274                      |



### The LC encourages my participation in non-academic campus events



| Answer                     | <b>Total Counts</b> | <b>Total Respondents</b> |
|----------------------------|---------------------|--------------------------|
| Strongly Agree             | 155                 | 274                      |
| Agree                      | 94                  | 274                      |
| Neither agree nor disagree | 18                  | 274                      |
| Disagree                   | 4                   | 274                      |
| Strongly Disagree          | 1                   | 274                      |
| N/A                        | 2                   | 274                      |

### The course(s) and activities in my LC are linked to one another



| Answer                     | <b>Total Counts</b> | <b>Total Respondents</b> |
|-----