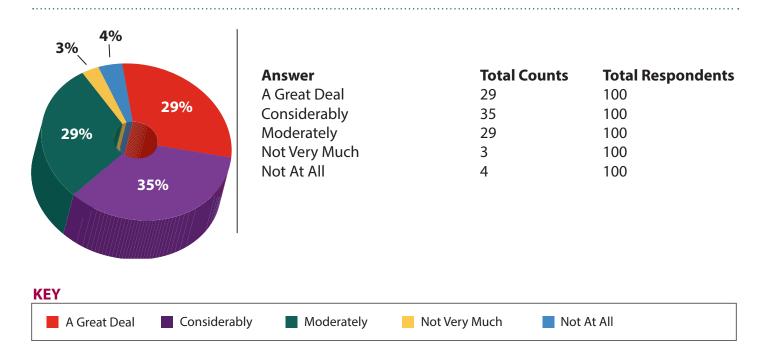

|
| Too Long   | 15                  | 212                      |



# Did you make new friends on your Freshman Quest trips?



# Do you study with other students from your Freshman Quest trip?



# Do you engage in social activities with students from your Freshman Quest trip?



# Do you study or engage in social activities with students from other Freshman Quest trips?





# Do you feel your writing ability has improved over the course of the first semester?

(Question not in 2012, 2013, and 2014)



# Did the trip provide information that was not covered in the on-campus orientation?



**KEY**■ Yes ■ No

### Did you accomplish the goals you set for yourself on the trip?



# Do you have any regrets from this trip?



#### Did the trip help prepare you for life in college?



### Overall, how would you rate LC Quest Trip?



# Did the trip help prepare you for life in college?



| Answer                 | <b>Total Counts</b> | <b>Total Respondents</b> |
|------------------------|---------------------|--------------------------|
| Yes Definitely Would   | 83                  | 100                      |
| Yes Probably Would     | 11                  | 100                      |
| No Probably Wouldn't   | 5                   | 100                      |
| No Definitely Wouldn't | 1                   | 100                      |





# Mort Harris Recreation and Fitness Center

Christy Nolan, Director of Campus Recreation (313) 993-4378 campusrec@wayne.edu rfc.wayne.edu/freshman-quests