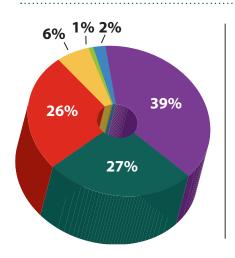

# Do you study or engage in social activities with students from other Freshman Quest trips?