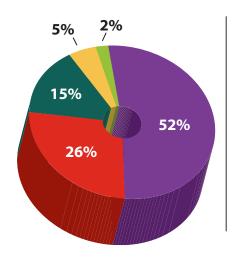

|



### The LC encourages my participation in non-academic campus events



| Answer                     | <b>Total Counts</b> | <b>Total Respondents</b> |
|----------------------------|---------------------|--------------------------|
| Strongly Agree             | 155                 | 274                      |
| Agree                      | 94                  | 274                      |
| Neither agree nor disagree | 18                  | 274                      |
| Disagree                   | 4                   | 274                      |
| Strongly Disagree          | 1                   | 274                      |
| N/A                        | 2                   | 274                      |

### The course(s) and activities in my LC are linked to one another



| Answer                     | <b>Total Counts</b> | <b>Total Respondents</b> |
|----------------------------|---------------------|--------------------------|
| Strongly Agree             | 55                  | 209                      |
| Agree                      | 108                 | 209                      |
| Neither agree nor disagree | 31                  | 209                      |
| Disagree                   | 10                  | 209                      |
| Strongly Disagree          | 1                   | 209                      |
| N/A                        | 4                   | 209                      |



# The LC faculty and staff are responsive and sensitive to my educational needs



| Answer                     | <b>Total Counts</b> | <b>Total Respondent