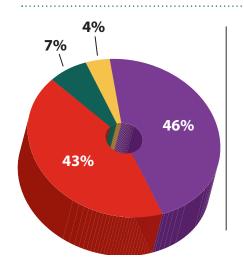

# Do you study or engage in social activities with students from other Freshman Quest trips?