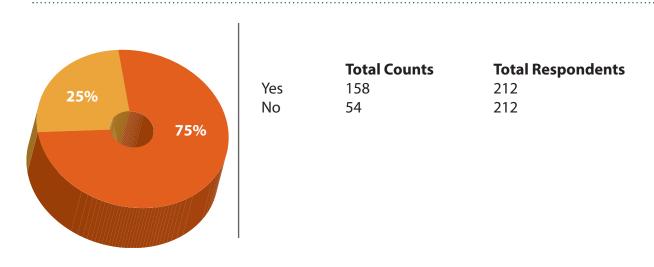

# Do you engage in social activities with students from your Freshman Quest trip?