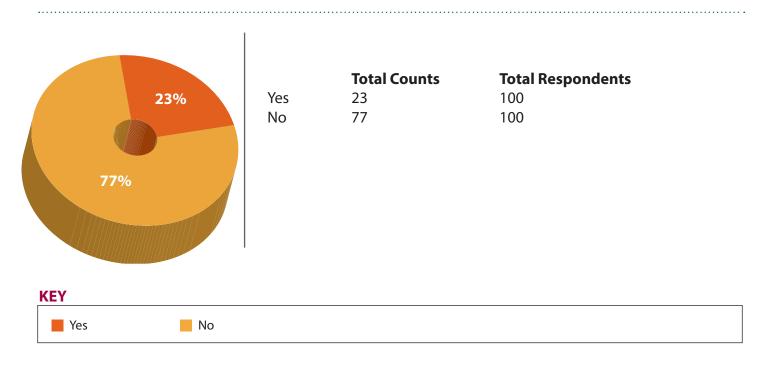

|
| Just Right | 154                 | 212                      |
| Too Long   | 15                  | 212                      |



# Did you make new friends on your Freshman Quest trips?



# Do you study with other students from your Freshman Quest trip?



# Do you engage in social activities with students from your Freshman Quest trip?



# Do you study or engage in social activities with students from other Freshman Quest trips?





# Do you feel your writing ability has improved over the course of the first semester?

(Question not in 2012, 2013, and 2014)



# Did the trip provide information that was not covered in the on-campus orientation?



**KEY**■ Yes ■ No

### Did you accomplish the goals you set for yourself on the trip?



# Do you have any regrets from this trip?



#### Did the trip help prepare you for life in college?



### Overall, how would you rate LC Quest Trip?



# Did the trip help prepare you for life in college?



| Answer                 | <b>Total Counts</b> | <b>Total Respondents</b> |
|------------------------|---------------------|--------------------------|
| Yes Definitely Would   | 83                  | 100                      |
| Yes Probably Would     | 11                  | 100                      |
| No Probably Wouldn't   | 5                   | 100                      |
| No Definitely Wouldn't | 1                   | 100                      |





# Mort Harris Recreation and Fitness Center

Christy Nolan, Director of Campus Recreation (313) 993-4378 campusrec@wayne.edu rfc.wayne.edu/freshman-quests