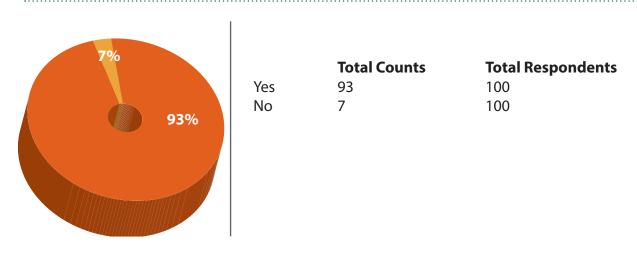

dents</b> |
|------------|---------------------|--------------------------|
| Too Short  | 43                  | 212                      |
| Just Right | 154                 | 212                      |
| Too Long   | 15                  | 212                      |



# Did you make new friends on your Freshman Quest trips?



# Do you study with other students from your Freshman Quest trip?



# Do you engage in social activities with students from your Freshman Quest trip?



# Do you study or engage in social activities with students from other Freshman Quest trips?





# Do you feel your writing ability has improved over the course of the first semester?

(Question not in 2012, 2013, and 2014)



# Did the trip provide information that was not covered in the on-campus orientation?



**KEY**■ Yes ■ No

### Did you accomplish the goals you set for yourself on the trip?



# Do you have any regrets from this trip?



#### Did the trip help prepare you for life in college?



### Overall, how would you rate LC Quest Trip?



# Did the trip help prepare you for life in college?



| Answer                 | <b>Total Counts</b> | <b>Total Respondents</b> |
|------------------------|---------------------|--------------------------|
| Yes Definitely Would   | 83                  | 100                      |
| Yes Probably Would     | 11                  | 100                      |
| No Probably Wouldn't   | 5                   | 100                      |
| No Definitely Wouldn't | 1                   | 100                      |





# Mort Harris Recreation and Fitness C