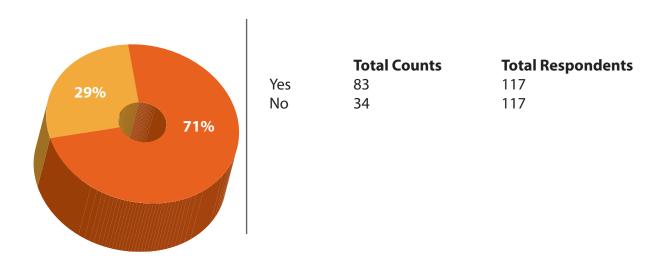

ngth of your Freshman Quest trip?



|            | <b>Total Counts</b> | <b>Total Respondents</b> |
|------------|---------------------|--------------------------|
| Too Short  | 43                  | 212                      |
| Just Right | 154                 | 212                      |
| Too Long   | 15                  | 212                      |



# Did you make new friends on your Freshman Quest trips?



# Do you study with other students from your Freshman Quest trip?



# Do you engage in social activities with students from your Freshman Quest trip?



# Do you study or engage in social activities with students from other Freshman Quest trips?





# Do you feel your writing ability has improved over the course of the first semester?

(Question not in 2012, 2013, and 2014)



# Did the trip provide information that was not covered in the on-campus orientation?



**KEY**■ Yes ■ No

### Did you accomplish the goals you set for yourself on the trip?



# Do you have any regrets from this trip?



#### Did the trip help prepare you for life in college?



### Overall, how would you rate LC Quest Trip?



# Did the trip help prepare you for life in college?



| Answer                 | <b>Total Counts</b> | <b>Total Respondents</b> |
|------------------------|---------------------|--------------------------|
| Yes Definitely Would   | 83                  | 100                      |
| Yes Probably Would     | 11                  | 100                      |
| No Probably Wouldn't   | 5                   | 100                      |
| No Definitely Wouldn't | 1