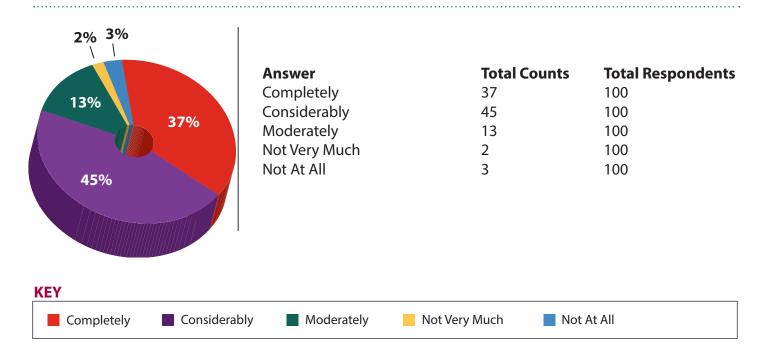

| 43                  | 212                      |
| Just Right | 154                 | 212                      |
| Too Long   | 15                  | 212                      |



# Did you make new friends on your Freshman Quest trips?



# Do you study with other students from your Freshman Quest trip?



# Do you engage in social activities with students from your Freshman Quest trip?



# Do you study or engage in social activities with students from other Freshman Quest trips?





# Do you feel your writing ability has improved over the course of the first semester?

(Question not in 2012, 2013, and 2014)



# Did the trip provide information that was not covered in the on-campus orientation?



**KEY**■ Yes ■ No

### Did you accomplish the goals you set for yourself on the trip?



# Do you have any regrets from this trip?



#### Did the trip help prepare you for life in college?



### Overall, how would you rate LC Quest Trip?



# Did the trip help prepare you for life in college?



| Answer                 | <b>Total Counts</b> | <b>Total Respondents</b> |
|------------------------|---------------------|--------------------------|
| Yes Definitely Would   | 83                  | 100                      |
| Yes Probably Would     | 11                  | 100                      |
| No Probably Wouldn't   | 5                   | 100                      |
| No Definitely Wouldn't | 1                   | 100                      |





# Mort Harris Recreation and Fitness Center

Christy Nolan, Director of Campus Recreation (313) 993-4378 campusrec@wayne.edu rf