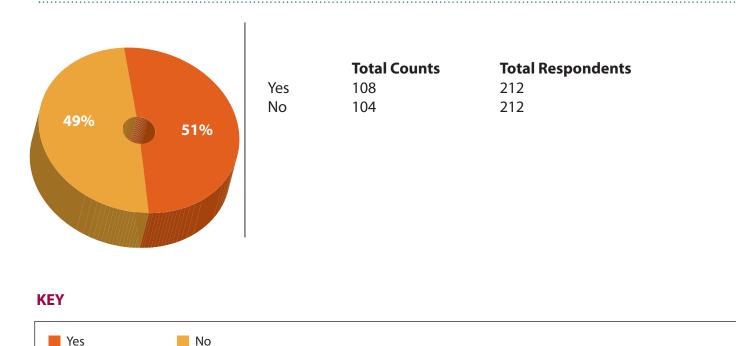

| 274                      |
| Disagree                   | 8                   | 274                      |
| Strongly Disagree          | 3                   | 274                      |
| N/A                        | 1                   | 274                      |

#### How do you feel about the length of your Freshman Quest trip?



|            | <b>Total Counts</b> | <b>Total Respondents</b> |
|------------|---------------------|--------------------------|
| Too Short  | 43                  | 212                      |
| Just Right | 154                 | 212                      |
| Too Long   | 15                  | 212                      |



# Did you make new friends on your Freshman Quest trips?



# Do you study with other students from your Freshman Quest trip?



# Do you engage in social activities with students from your Freshman Quest trip?



# Do you study or engage in social activities with students from other Freshman Quest trips?





# Do you feel your writing ability has improved over the course of the first semester?

(Question not in 2012, 2013, and 2014)



# Did the trip provide information that was not covered in the on-campus orientation?



**KEY**■ Yes ■ No

### Did you accomplish the goals you set for yourself on the trip?



# Do you have any regrets from this trip?



#### Did the trip help prepare you for life in college?



### Overall, how would you rate LC Quest Trip?



# Did the trip help prepare you for life in college?



| Answer                 | <b>Total Counts</b> | <b>Total Respondents</b> |
|--------------------