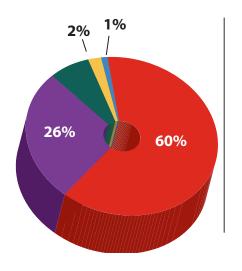

# The LC has helped me academically

| Answer                     | <b>Total Counts</b> | <b>Total Respondents</b> |
|----------------------------|---------------------|--------------------------|
| Strongly Agree             | 53                  | 274                      |
| Agree                      | 123                 | 274                      |
| Neither Agree nor Disagree | 72                  | 274                      |
| Disagree                   | 20                  | 274                      |
| Strongly Disagree          | 4                   | 274                      |
| N/A                        | 2                   | 274                      |