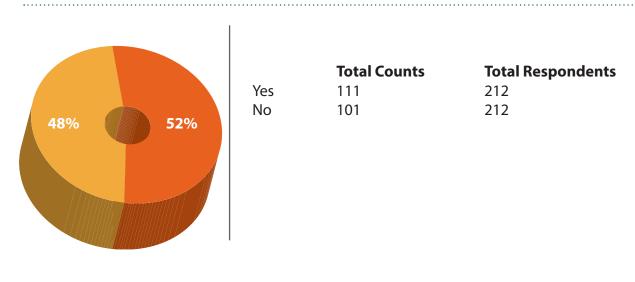

# Do you study or engage in social activities with students from other Freshman Quest trips?