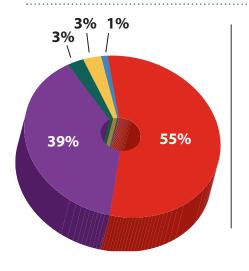

# Do you study or engage in social activities with students from other Freshman Quest trips?