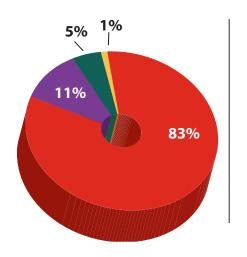

# Did the trip help prepare you for life in college?

| Answer                 | <b>Total Counts</b> | <b>Total Respondents</b> |
|------------------------|---------------------|--------------------------|
| Yes Definitely Would   | 83                  | 100                      |
| Yes Probably Would     | 11                  | 100                      |
| No Probably Wouldn't   | 5                   | 100                      |
| No Definitely Wouldn't | 1                   | 100                      |