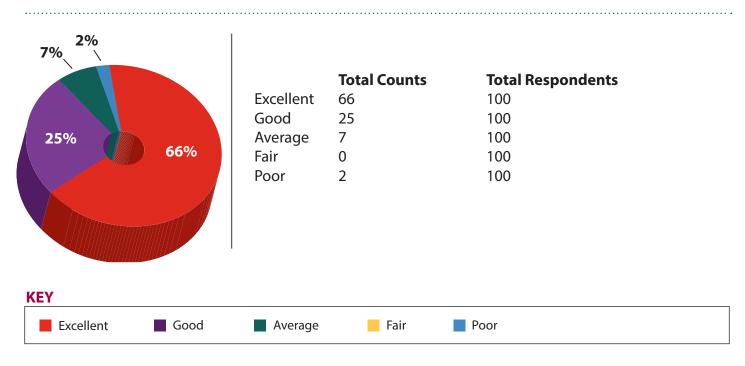

2                      |



# Did you make new friends on your Freshman Quest trips?



# Do you study with other students from your Freshman Quest trip?



# Do you engage in social activities with students from your Freshman Quest trip?



# Do you study or engage in social activities with students from other Freshman Quest trips?





# Do you feel your writing ability has improved over the course of the first semester?

(Question not in 2012, 2013, and 2014)



# Did the trip provide information that was not covered in the on-campus orientation?



**KEY**■ Yes ■ No

### Did you accomplish the goals you set for yourself on the trip?



# Do you have any regrets from this trip?



#### Did the trip help prepare you for life in college?



### Overall, how would you rate LC Quest Trip?



# Did the trip help prepare you for life in college?



| Answer                 | <b>Total Counts</b> | <b>Total Respondents</b> |
|------------------------|---------------------|--------------------------|
| Yes Definitely Would   | 83                  | 100                      |
| Yes Probably Would     | 11                  | 100                      |
| No Probably Wouldn't   | 5                   | 100                      |
| No Definitely Wouldn't | 1                   | 100                      |





# Mort Harris Recreation and Fitness Center

Christy Nolan, Director of Campus Recreation (313) 993-4378 campusrec@wayne.edu rfc.wayne.edu/freshman-quests